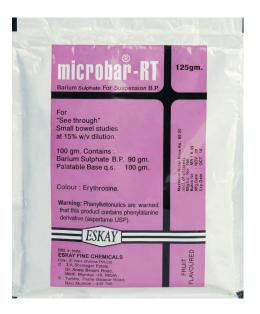

#### microbar RT

125 gm

- Cost effective with minimum radiation exposure to patient
- Effective double contrast without extra air introduction
- Highly palatable Fruit Flavour and non gritty texture