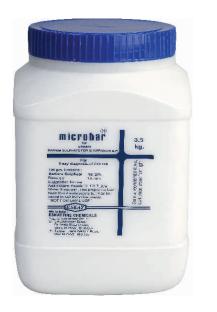

### microbar Powder

3.5 Kg

175 gm

- Economical for routine GI Tract study
- Unique formulation containing coarse particles
- Flocculation-free
- Highly palatable Vanilla Flavoured

# microbar for Enema

3.5 Kg

- Produces accurate diagnostic results for the large intestine
- Specially formulated to ensure no sedimentation even at higher dilutions
- Uniform flow ensures no clogged tubes or nozzles
- Most economical