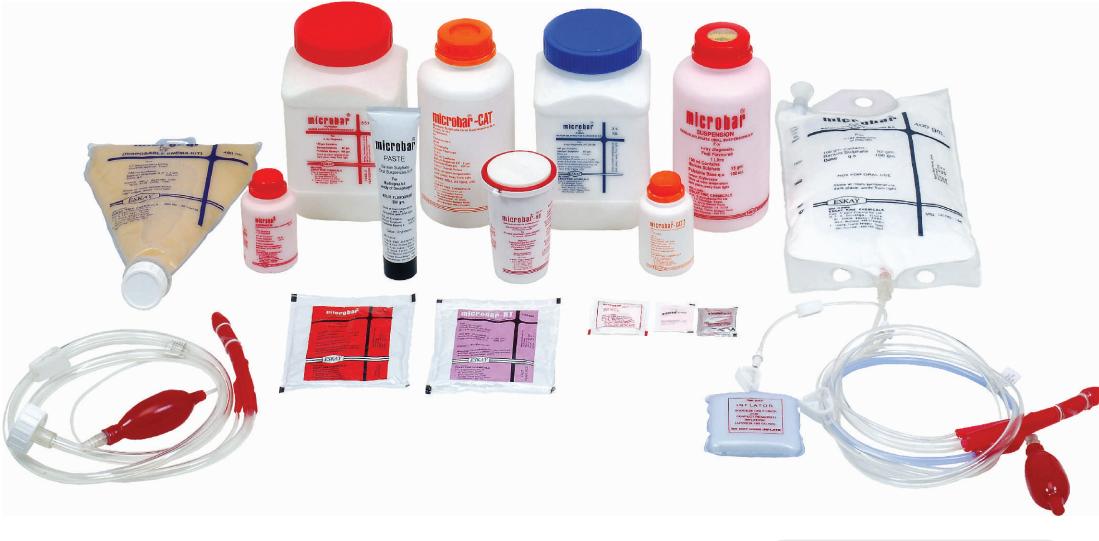

### microbar Range of Products

# microbar Range of Products

#### Radiology

- microbar Paste
- microbar Powder
- microbar Suspension
- microbar HD
- microbar RT
- microbar for Enema
- microbar Enema(Disposable Kit)

#### CT

- CAT (1 Litre)
- CAT 2 (150 ml)
- Enema for CT (Disposable Kit)