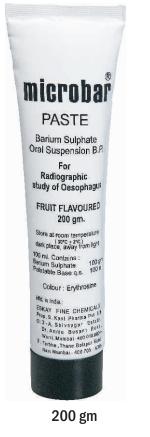

#### **microbar Paste**

- For study of pharynx and esophagus
- Combination of micro-fine and coarse particles
- Perfect mobility gives clear contours
- Highly palatable Fruit flavour