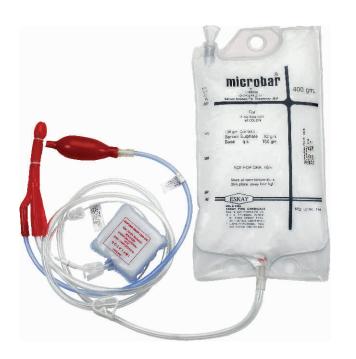

# microbar for Enema (Disposable Kit)

<sup>400</sup> gm

- Easy and convenient and economical one step Kit
- Smooth flow & evacuation, with non-kink tubing, multiple side holes at tip, stop valves, non-latex
  retention cuff for patient comfort & safety
- One Shot Inflator avoids over inflation of retention cuff
- Air Insufflator provided for double contrast