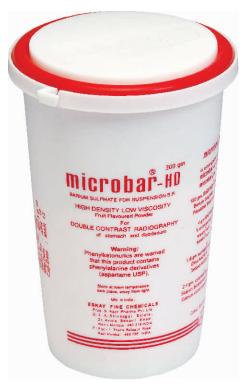

### microbar HD

300 gm

- Specially designed for double contrast radiography
- Gives 200% w/v density while remaining fluid
- Highly stable against stomach acids
- Excellent mucosal details by uniform coating
- Highly Palatable Fruit flavour
- Gas pre-packed for optimal distension