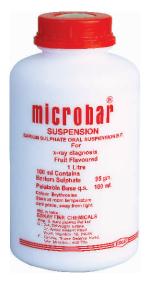

# **microbar Suspension**

150 ml

- Ready-to-use suspension for GI Tract multipurpose study
- Smooth, creamy suspension
- Flocculation-free.
- Excellent flow and perfect adhesion for accurate diagnosis
- Highly palatable Fruit Flavoured