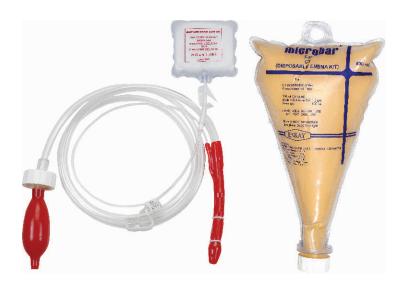

# microbar CAT

- microbar CAT (1 Litre)
- microbar CAT 2 (150 ml)
- microbar for CT (Disposable Kit)

# microbar Enema for CT (Disposable Kit)

• Ready to use 1.3% suspension for C.T. Studies

- Separate Enema Tubing with screw cap for easy administration
- Disposable 1 step system for speed and convenience
- Non- Latex retention cuff