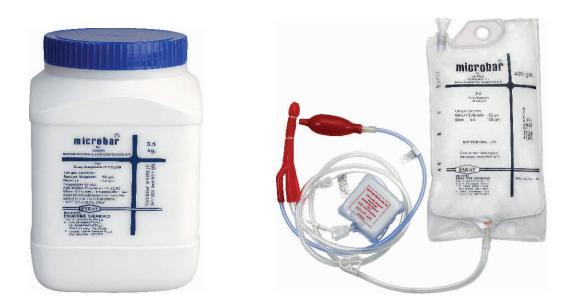

# microbar for Enema

3.5 Kg

- Produces accurate diagnostic results for the large intestine
- Specially formulated to ensure no sedimentation even at higher dilutions
- Uniform flow ensures no clogged tubes or nozzles
- Most economical

# microbar for Enema (Disposable Kit)

<sup>400</sup> gm

- Easy and convenient and economical one step Kit
- Smooth flow & evacuation, with non-kink tubing, multiple side holes at tip, stop valves, non-latex
  retention cuff for patient comfort & safety
- One Shot Inflator avoids over inflation of retention cuff
- Air Insufflator provided for double contrast