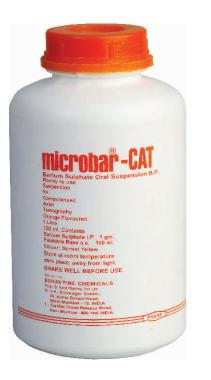

# microbar CAT

- microbar CAT (1 Litre)
- microbar CAT 2 (150 ml)
- microbar for CT (Disposable Kit)

#### microbar CAT

1 litre

- Ready to use suspension for opacifying GI tract for C.T. Studies.
- Offers clear delineation of small bowel loops from tumor masses.
- Can be safely used in patients where iodine compounds are contraindicated.
- Highly Palatable Orange flavour