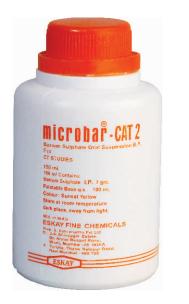

# microbar CAT

- microbar CAT (1 Litre)
- microbar CAT 2 (150 ml)
- microbar for CT (Disposable Kit)

# microbar CAT 2

150 ml

- Convenient, low volume suspension for GIT examination.
- Choice from 1% to 2% w/v Barium concentration.
- Offers clear delineation and no artefacts.
- Can be safely used in patients where iodine compounds are contraindicated.
- Highly Palatable Orange flavour