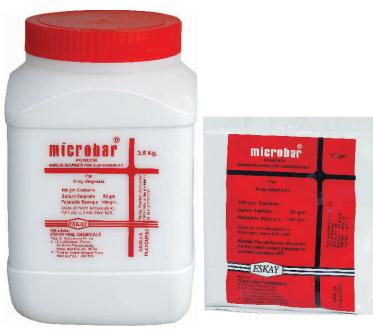

### microbar Powder

3.5 Kg

175 gm

- Economical for routine GI Tract study
- Unique formulation containing coarse particles
- Flocculation-free
- Highly palatable Vanilla Flavoured