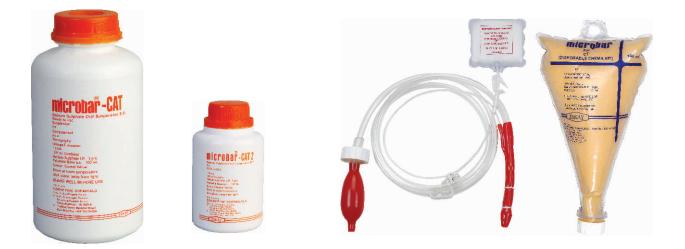

#### microbar CAT

1 litre

- Ready to use suspension for opacifying GI tract for C.T. Studies.
- Offers clear delineation of small bowel loops from tumor masses.
- Can be safely used in patients where iodine compounds are contraindicated.
- Highly Palatable Orange flavour

# microbar CAT 2

150 ml

- Convenient, low volume suspension for GIT examination.
- Choice from 1% to 2% w/v Barium concentration.
- Offers clear delineation and no artefacts.
- Can be safely used in patients where iodine compounds are contraindicated.
- Highly Palatable Orange flavour

# microbar Enema for CT (Disposable Kit)

• Ready to use 1.3% suspension for C.T. Studies

- Separate Enema Tubing with screw cap for easy administration
- Disposable 1 step system for speed and convenience
- Non- Latex retention cuff